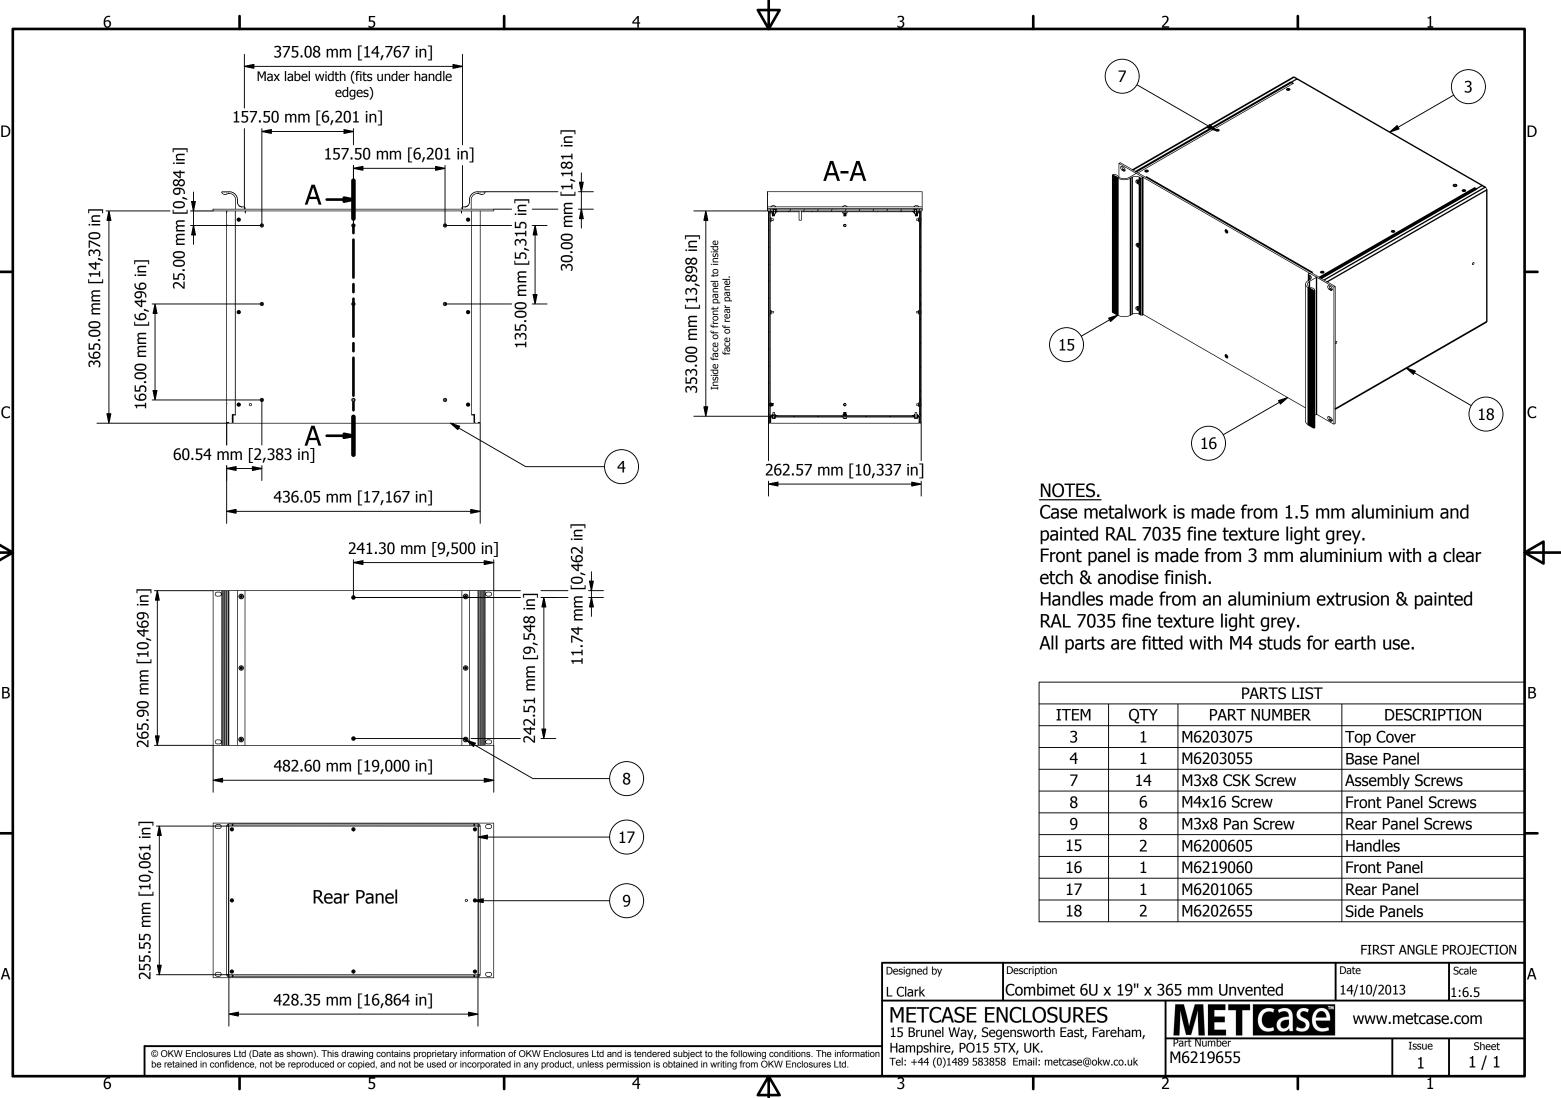

| PARTS LIST              |                   |                    |                | В |
|-------------------------|-------------------|--------------------|----------------|---|
| PART NUMBER             | D                 | DESCRIPTION        |                |   |
| M6203075                | Top Cover         |                    |                |   |
| M6203055                | Base P            | Base Panel         |                |   |
| M3x8 CSK Screw          | Assem             | Assembly Screws    |                |   |
| M4x16 Screw             | Front F           | Front Panel Screws |                |   |
| M3x8 Pan Screw          | Rear Panel Screws |                    | L              |   |
| M6200605                | Handles           |                    |                |   |
| M6219060                | Front Panel       |                    |                |   |
| M6201065                | Rear Panel        |                    |                |   |
| M6202655                | Side Panels       |                    |                |   |
| FIRST ANGLE PROJECTION  |                   |                    |                |   |
|                         | Date              |                    | Scale          | A |
| 5 mm Unvented           | 14/10/2013        |                    | 1:6.5          |   |
| METCASE www.metcase.com |                   |                    |                |   |
| Part Number<br>M6219655 |                   | Issue<br>1         | Sheet<br>1 / 1 |   |
|                         |                   | 1                  |                | • |