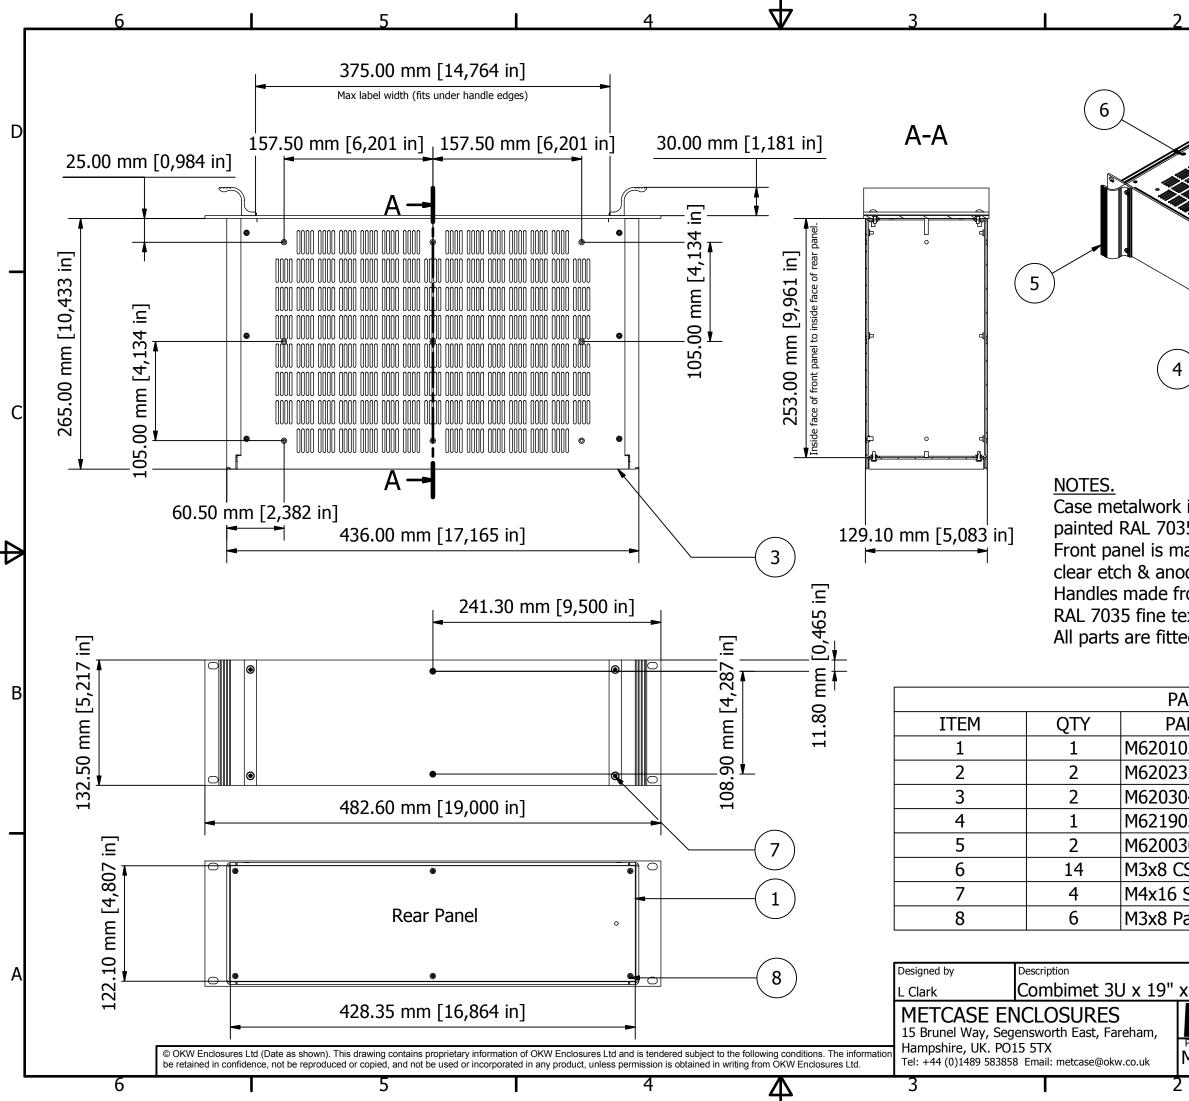

| 2                                                                                                                                                                                                                     | 1                                                                                               |                  |    |                                           |   |
|-----------------------------------------------------------------------------------------------------------------------------------------------------------------------------------------------------------------------|-------------------------------------------------------------------------------------------------|------------------|----|-------------------------------------------|---|
|                                                                                                                                                                                                                       |                                                                                                 |                  | 3  |                                           | D |
|                                                                                                                                                                                                                       |                                                                                                 |                  | ·  |                                           |   |
|                                                                                                                                                                                                                       |                                                                                                 |                  | 2  |                                           | С |
| is made from 1.5 mm aluminium and<br>35 fine texture light grey.<br>nade from 3 mm aluminium with a<br>odise finish.<br>rom an aluminium extrusion & painted<br>exture light grey.<br>ed with M4 studs for earth use. |                                                                                                 |                  |    |                                           | 4 |
| ARTS LIST<br>ART NUMBER<br>035<br>335<br>045<br>030                                                                                                                                                                   | DESCRIPTION<br>Rear Panel<br>Side Panel<br>Vented Covers<br>Front Panel                         |                  |    |                                           | B |
| 305<br>CSK Screw<br>Screw<br>Pan Screw                                                                                                                                                                                | Handles<br>Assembly Screws<br>Front Panel Screws<br>Rear Panel Screws<br>FIRST ANGLE PROJECTION |                  |    |                                           |   |
| x 265 mm Vented<br>MET Case<br>Part Number<br>M6219345                                                                                                                                                                | 2                                                                                               | Date<br>02/03/20 | 12 | Scale<br>1:4<br>ASE.COM<br>Sheet<br>1 / 1 | A |
| - <b>·</b>                                                                                                                                                                                                            |                                                                                                 |                  | -  |                                           |   |